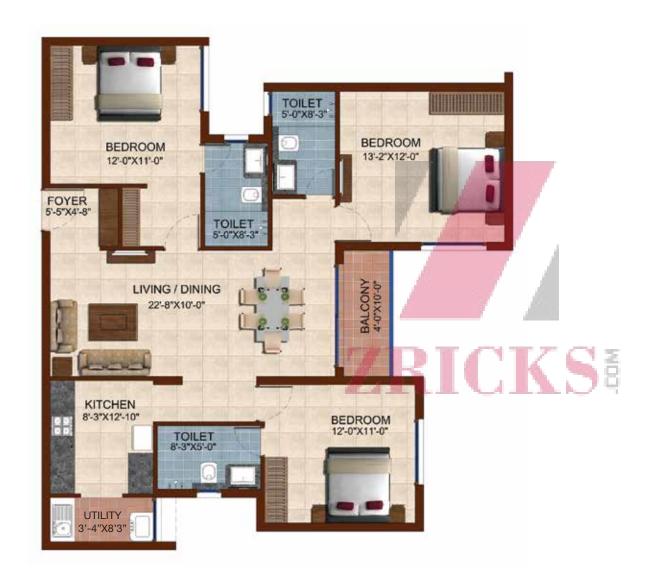

Unit No. : A102, A202, A302, A402

Size : 1367 sft

**Type** : 3BHK + 3T

**Unit No.** : A103, A203, A303, A403

**Size** : 1375 sft

Key Plan

**Type** : 3BHK + 3T

**Unit No.** : B102, B202, B302, B402

**Size** : 1385 sft

Key Plan

Type : 3BHK + 3T

Unit No. : B103, B203, B303, B403

Size : 1399 sft

**Unit No.** : C102, C202, C302, C402

**Size** : 1337 sft

Key Plan

**Type** : 3BHK + 3T

**Unit No.** : C103, C203, C303, C403

**Size** : 1320 sft

: 3BHK + 3T

Unit No.

: D102, D202, D302, D402

Size

: 1379 sft