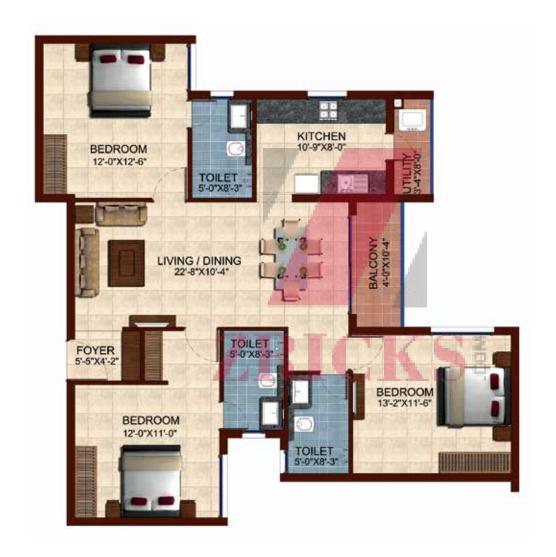

Unit No. : A102, A202, A302, A402

Size : 1367 sft

**Type** : 3BHK + 3T

**Unit No.** : A103, A203, A303, A403

**Size** : 1375 sft

Key Plan

**Type** : 3BHK + 3T

**Unit No.** : B102, B202, B302, B402

**Size** : 1385 sft

Key Plan

Type : 3BHK + 3T

Unit No. : B103, B203, B303, B403

Size : 1399 sft

**Unit No.** : C102, C202, C302, C402

**Size** : 1337 sft

Key Plan