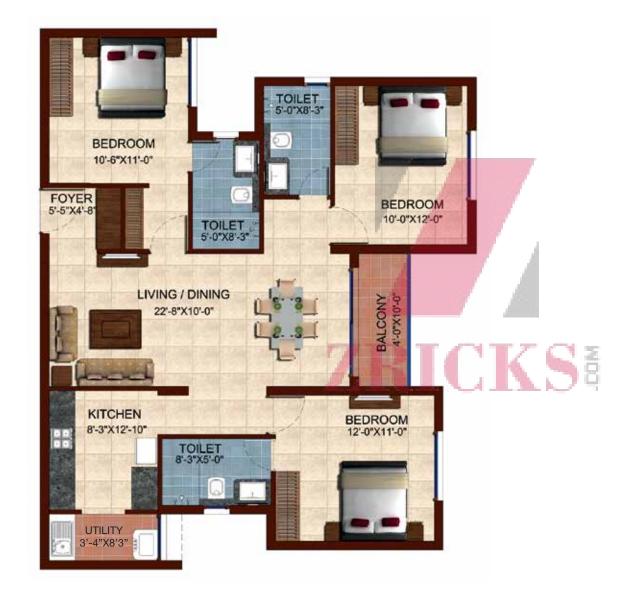

Unit No. : A102, A202, A302, A402

Size : 1367 sft

**Type** : 3BHK + 3T

**Unit No.** : A103, A203, A303, A403

**Size** : 1375 sft

Key Plan

**Type** : 3BHK + 3T

**Unit No.** : B102, B202, B302, B402

**Size** : 1385 sft

Key Plan

Type : 3BHK + 3T

Unit No. : B103, B203, B303, B403

Size : 1399 sft

**Unit No.** : C102, C202, C302, C402

**Size** : 1337 sft

Key Plan