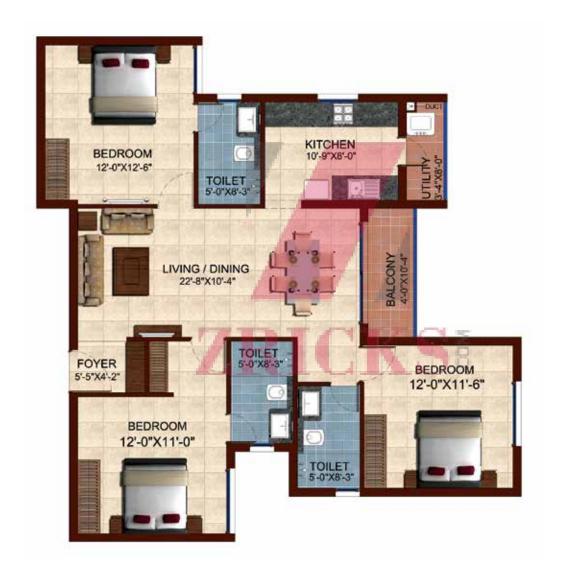

Unit No. : A102, A202, A302, A402

Size : 1367 sft

**Type** : 3BHK + 3T

**Unit No.** : A103, A203, A303, A403

**Size** : 1375 sft

Key Plan

**Type** : 3BHK + 3T

**Unit No.** : B102, B202, B302, B402

**Size** : 1385 sft

Key Plan

Type : 3BHK + 3T

Unit No. : B103, B203, B303, B403

Size : 1399 sft

**Unit No.** : C102, C202, C302, C402

**Size** : 1337 sft

Key Plan