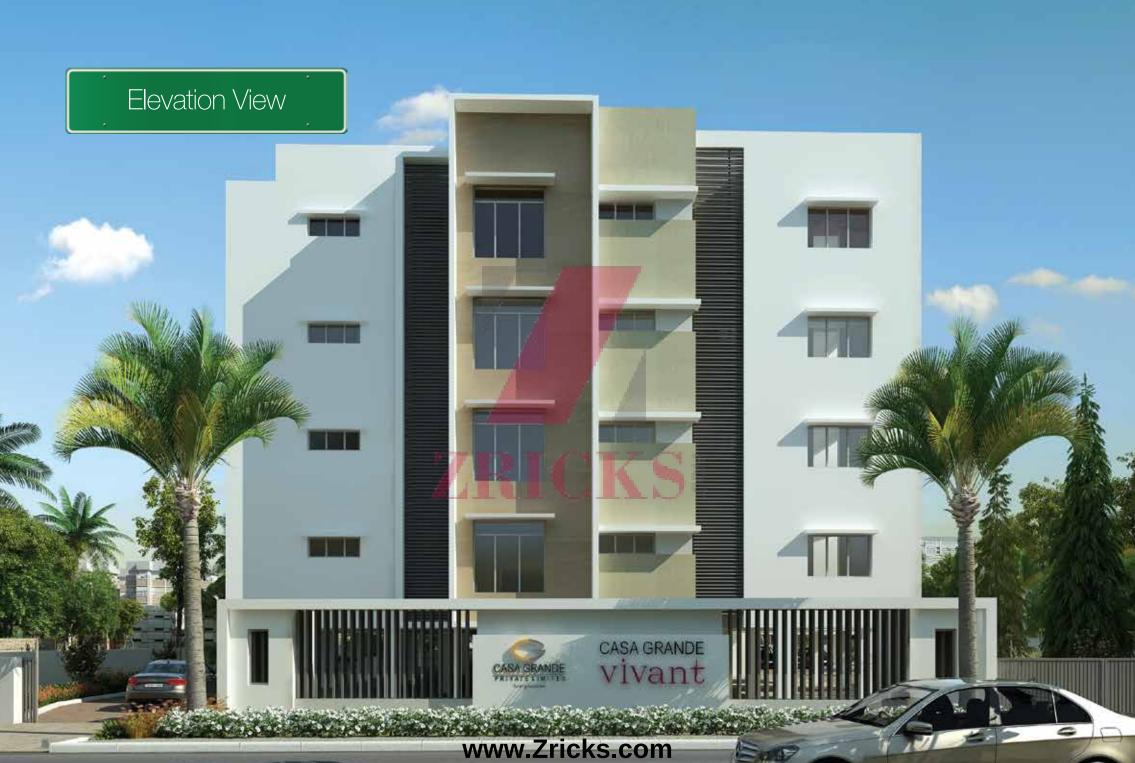

# Presenting Vivant

With unparalleled accessibility to the city, major IT parks and industrial areas, Kolapakam is the Real Estate sector's next junction. And, you can be there before it gets crowded as Casa Grande brings you Vivant - optimally sized 2 & 3 BHK living spaces tailor-made for you.

# Salient Features

- Contemporary new age architecture
- Stilt+4 design structure
- 2 & 3 BHK apartments
- 72 apartments in a prime location
- Apartments ranging from 1049 sft for a 2 BHK and 1320-1400 sft for a 3 BHK
- A serene location that's so much closer to the city
- Amenities include clubhouse, gym, party hall and swimming pool
- Covered car park
- 24 x 7 power backup
- Tiles vitrified tiles
- Fittings Parryware/Jaguar or equivalent