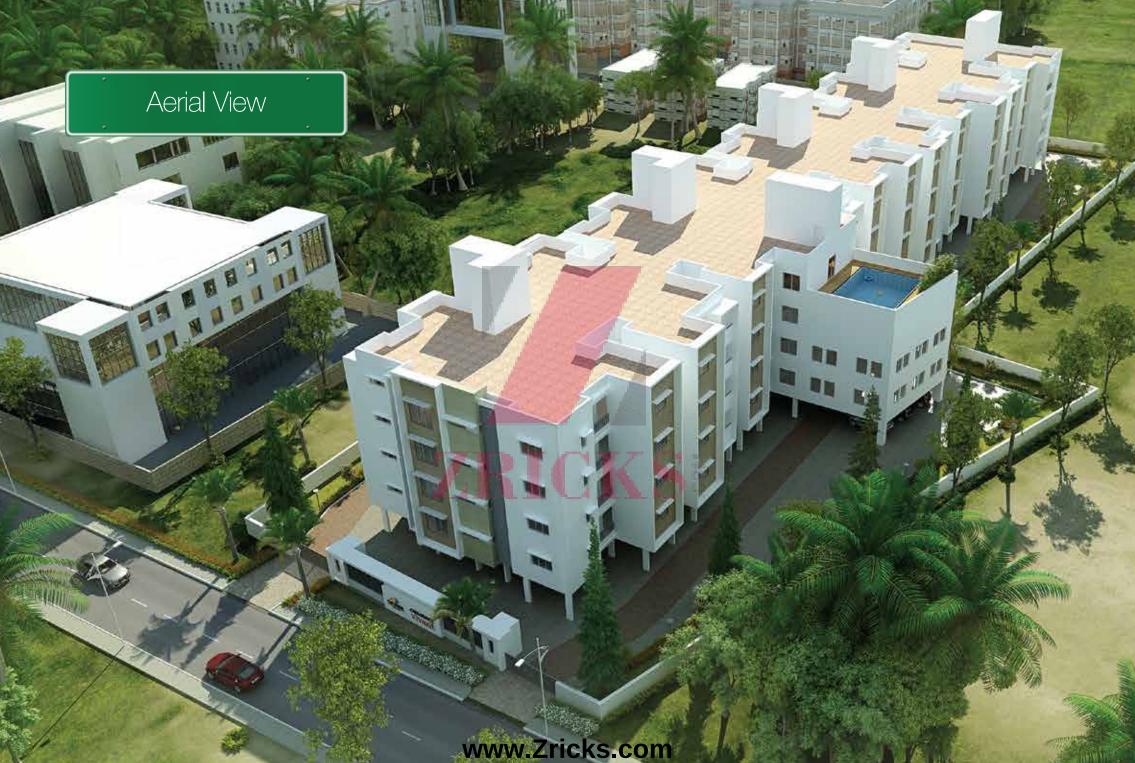

# Salient Features

- Contemporary new age architecture
- Stilt+4 design structure
- 2 & 3 BHK apartments
- 72 apartments in a prime location
- Apartments ranging from 1049 sft for a 2 BHK and 1320-1400 sft for a 3 BHK
- A serene location that's so much closer to the city
- Amenities include clubhouse, gym, party hall and swimming pool
- Covered car park
- 24 x 7 power backup
- Tiles vitrified tiles
- Fittings Parryware/Jaguar or equivalent

# Amenities

- Clubhouse
- Swimming pool
- Gym
- Indoor games room
- Multipurpose hall
- Intercom
- CCTV