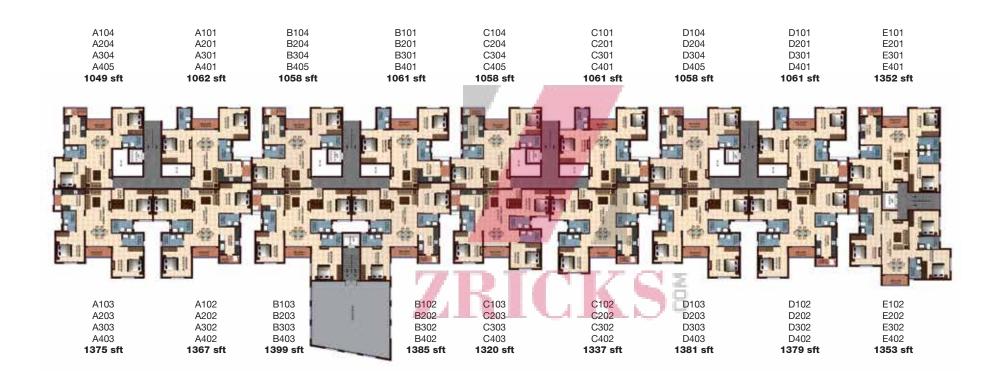

# Stilt Floor Plan

**Unit No.** : A101, A201, A301, A401

**Size** : 1062 sft

Key Plan

**Unit No.** : A104, A204, A304, A405

**Size** : 1049 sft

www.Zricks.com

**Unit No.** : B101, B201, B301, B401

**Size** : 1061 sft

Key Plan

**Unit No.** : B104, B204, B304, B405

**Size** : 1058 sft

Key Plan

**Unit No.** : C101, C201, C301, C401

**Size** : 1061 sft

Key Plan

**Unit No.** : C104, C204, C304, C405

**Size** : 1058 sft

www.Zricks.com

**Unit No.** : D101, D201, D301, D401

**Size** : 1061 sft

**Unit No.** : D104, D204, D304, D405

**Size** : 1058 sft

www.Zricks.com

Unit No. : A102, A202, A302, A402

Size : 1367 sft

**Type** : 3BHK + 3T

**Unit No.** : A103, A203, A303, A403

**Size** : 1375 sft

Key Plan

**Type** : 3BHK + 3T

**Unit No.** : B102, B202, B302, B402

**Size** : 1385 sft

Key Plan

Type : 3BHK + 3T

Unit No. : B103, B203, B303, B403

Size : 1399 sft

**Unit No.** : C102, C202, C302, C402

**Size** : 1337 sft

Key Plan

**Type** : 3BHK + 3T

**Unit No.** : C103, C203, C303, C403

**Size** : 1320 sft

: 3BHK + 3T

Unit No.

: D102, D202, D302, D402

Size

: 1379 sft

Key Plan

**Type** : 3BHK + 3T

**Unit No.** : D103, D203, D303, D403

**Size** : 1381 sft

Key Plan

**Type** : 3BHK + 3T

**Unit No.** : E101, E201, E301, E401

**Size** : 1352 sft

Key Plan

: 3BHK + 3T Type

**Unit No.** : E102, E202, E302, E402

Size : 1353 sft