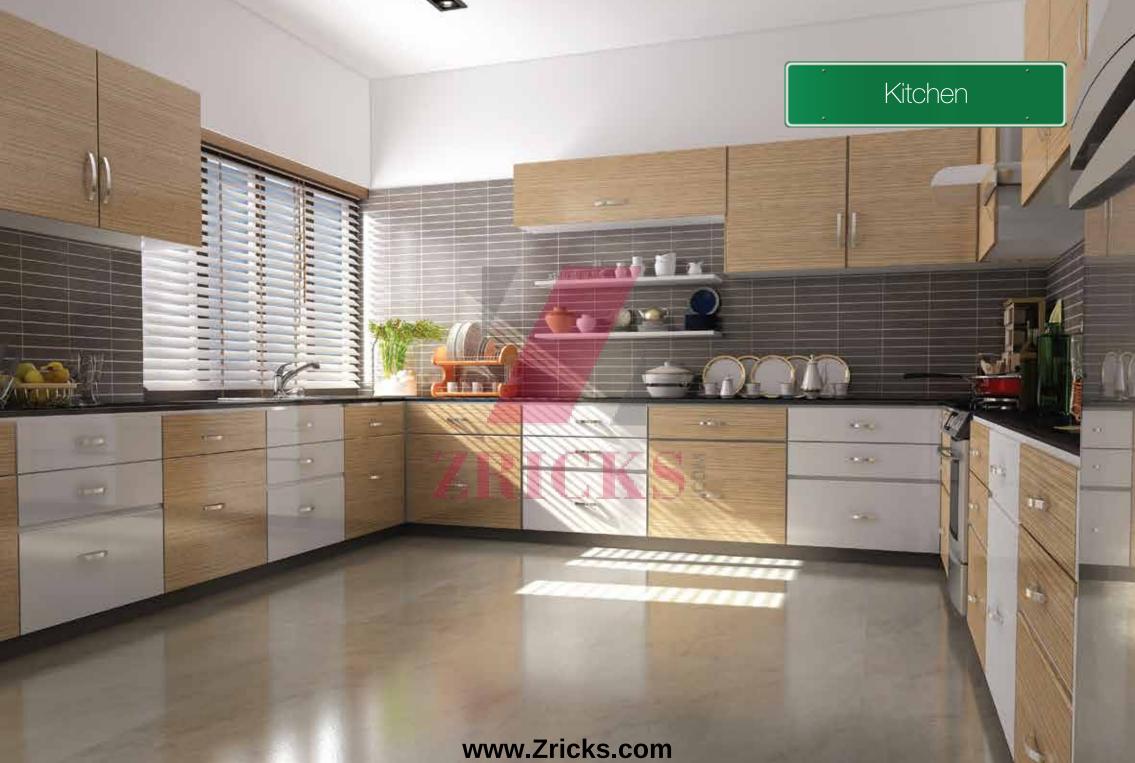

#### Kitchen

- Platform will be done with granite slab 2 feet wide at a height of 32 inches from the floor level and will be provided with stainless steel sink with drain board
- Provision for chimney will be provided
- · Provision for water purifier
- · CP fittings will be Parryware/Jaguar or equivalent