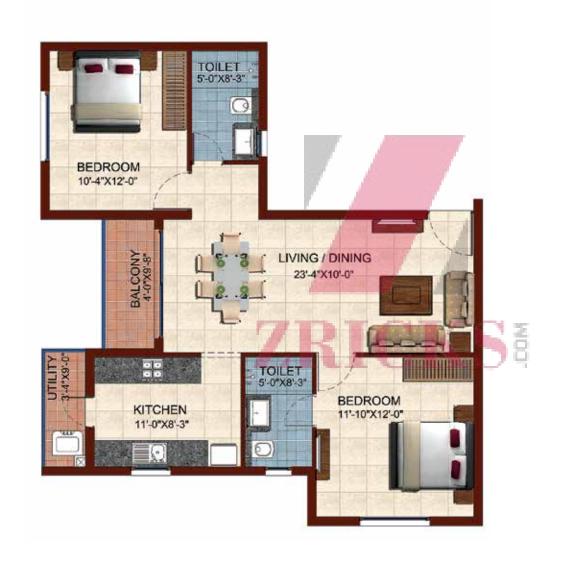

Unit No. : A102, A202, A302, A402

Size : 1367 sft

**Type** : 3BHK + 3T

**Unit No.** : A103, A203, A303, A403

**Size** : 1375 sft

Key Plan

**Type** : 3BHK + 3T

**Unit No.** : B102, B202, B302, B402

**Size** : 1385 sft

Key Plan

Type : 3BHK + 3T

Unit No. : B103, B203, B303, B403

Size : 1399 sft

**Unit No.** : C102, C202, C302, C402

**Size** : 1337 sft

Key Plan