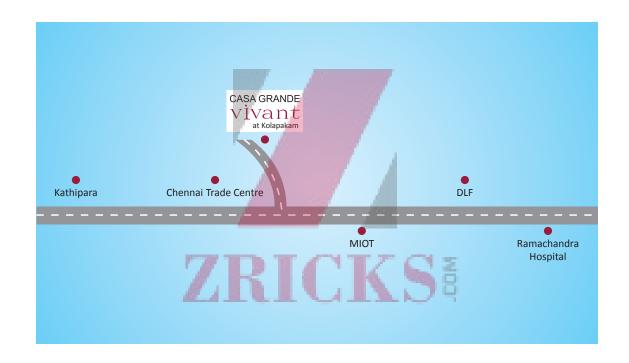

# Location Map

#### Site address:

No. 22/2C1A, Ramamurthy Avenue 3<sup>rd</sup> Main Road, Kolapakam, Chennai - 600 116.

#### Location advantages

- 10 minutes from Kathipara junction
- Nearby schools: St Francis International School and Amrita Vidyalayam
- Nearby colleges: Easwari Engineering College and SRM Dental College
- Near MIOT International and Ramachandra Hospital
- Nearby corporates: DLF IT Park
- Closer to Chennai International Airport