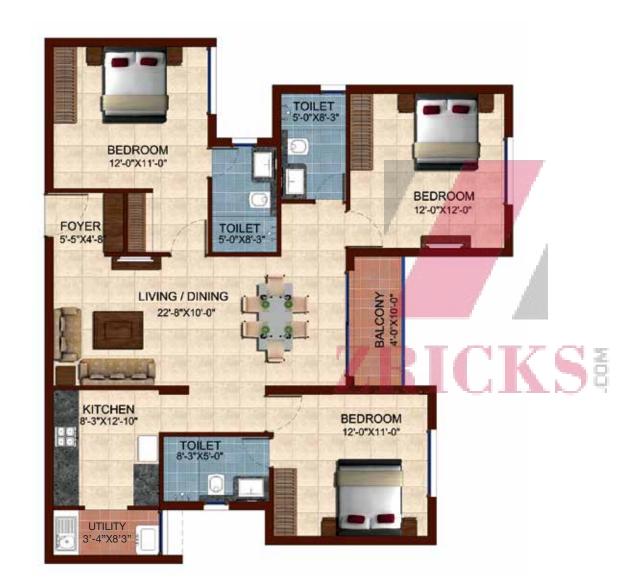

Unit No. : A102, A202, A302, A402

Size : 1367 sft

**Type** : 3BHK + 3T

**Unit No.** : A103, A203, A303, A403

**Size** : 1375 sft

Key Plan

**Type** : 3BHK + 3T

**Unit No.** : B102, B202, B302, B402

**Size** : 1385 sft

Key Plan

Type : 3BHK + 3T

Unit No. : B103, B203, B303, B403

Size : 1399 sft

**Unit No.** : C102, C202, C302, C402

**Size** : 1337 sft

Key Plan

**Type** : 3BHK + 3T

**Unit No.** : C103, C203, C303, C403

**Size** : 1320 sft

: 3BHK + 3T

Unit No.

: D102, D202, D302, D402

Size

: 1379 sft