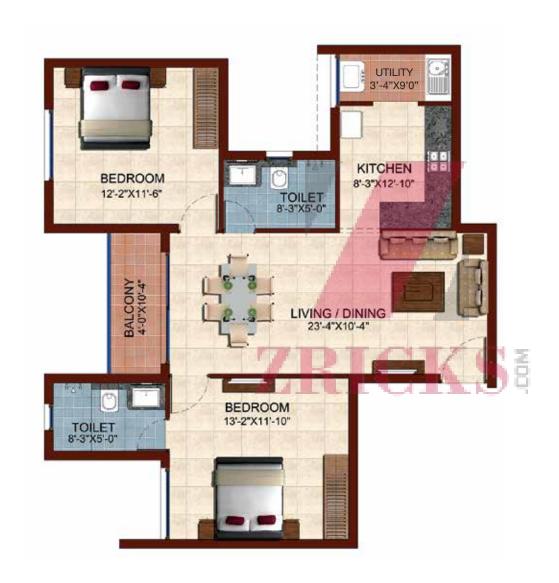

# Stilt Floor Plan

**Unit No.** : A101, A201, A301, A401

**Size** : 1062 sft

Key Plan

**Unit No.** : A104, A204, A304, A405

**Size** : 1049 sft

www.Zricks.com

**Unit No.** : B101, B201, B301, B401

Unit No. : A102, A202, A302, A402

Size : 1367 sft

**Type** : 3BHK + 3T

**Unit No.** : A103, A203, A303, A403

**Size** : 1375 sft

Key Plan

**Type** : 3BHK + 3T

**Unit No.** : B102, B202, B302, B402