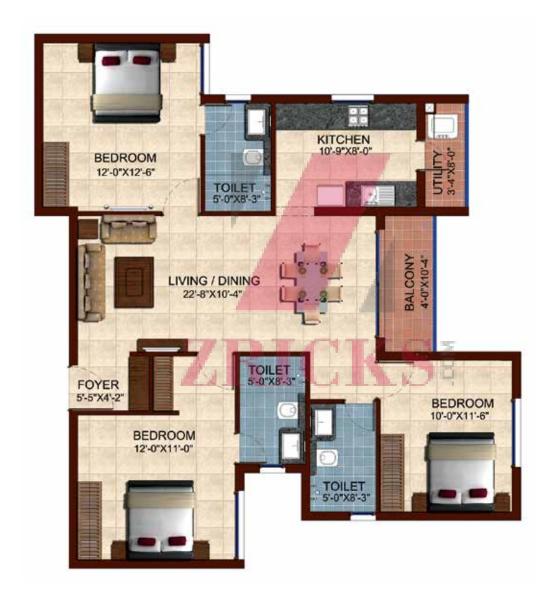

Unit No. : A102, A202, A302, A402

Size : 1367 sft

**Type** : 3BHK + 3T

**Unit No.** : A103, A203, A303, A403

**Size** : 1375 sft

Key Plan

**Type** : 3BHK + 3T

**Unit No.** : B102, B202, B302, B402

**Size** : 1385 sft

Key Plan

Type : 3BHK + 3T

Unit No. : B103, B203, B303, B403

Size : 1399 sft

**Unit No.** : C102, C202, C302, C402

**Size** : 1337 sft

Key Plan

**Type** : 3BHK + 3T

**Unit No.** : C103, C203, C303, C403

**Size** : 1320 sft

: 3BHK + 3T

Unit No.

: D102, D202, D302, D402

Size

: 1379 sft