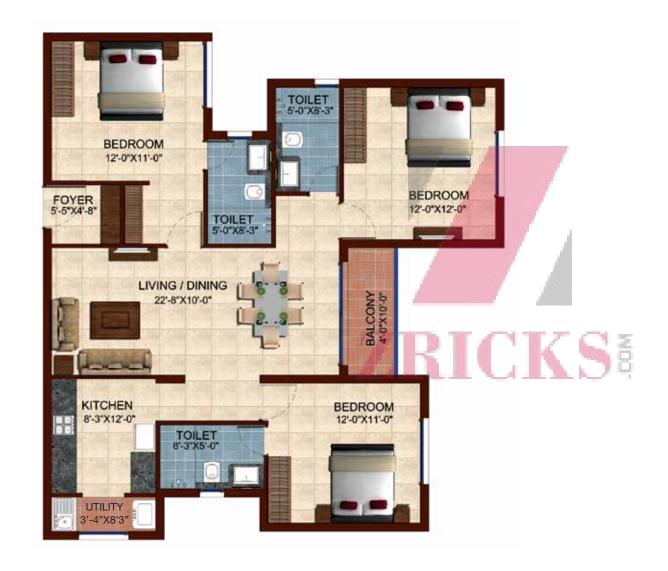

Key Plan

**Type** : 3BHK + 3T

**Unit No.** : D103, D203, D303, D403

**Size** : 1381 sft

Key Plan

**Type** : 3BHK + 3T

**Unit No.** : E101, E201, E301, E401

**Size** : 1352 sft

Key Plan

: 3BHK + 3T Type

**Unit No.** : E102, E202, E302, E402

Size : 1353 sft