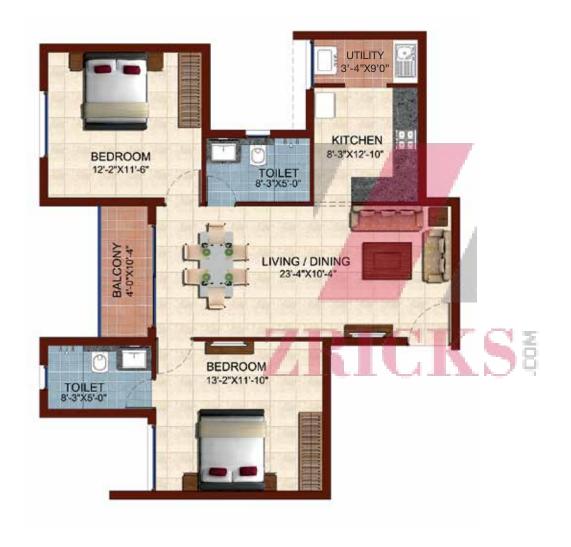

Unit No. : A102, A202, A302, A402

Size : 1367 sft

**Type** : 3BHK + 3T

**Unit No.** : A103, A203, A303, A403

**Size** : 1375 sft

Key Plan

**Type** : 3BHK + 3T

**Unit No.** : B102, B202, B302, B402

**Size** : 1385 sft

Key Plan

Type : 3BHK + 3T

Unit No. : B103, B203, B303, B403

Size : 1399 sft

**Unit No.** : C102, C202, C302, C402

**Size** : 1337 sft

Key Plan

**Type** : 3BHK + 3T

**Unit No.** : C103, C203, C303, C403

**Size** : 1320 sft

: 3BHK + 3T

Unit No.

: D102, D202, D302, D402

Size

: 1379 sft