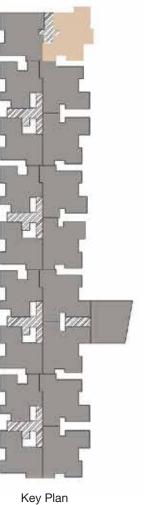

# Stilt Floor Plan

**Unit No.** : A101, A201, A301, A401

**Size** : 1062 sft

Key Plan

**Unit No.** : A104, A204, A304, A405

**Size** : 1049 sft

www.Zricks.com

**Unit No.** : B101, B201, B301, B401