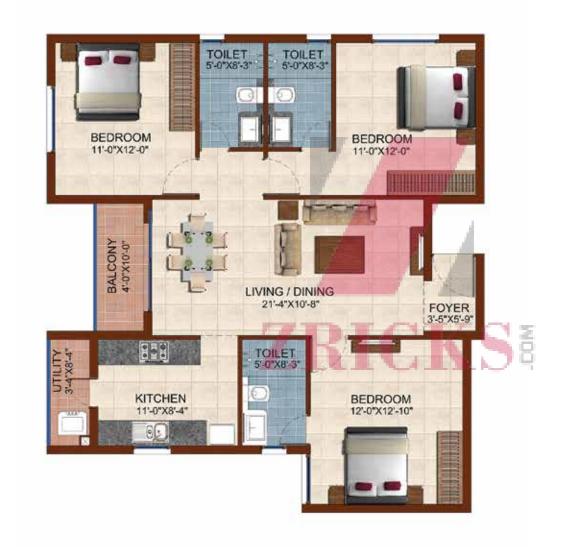

Key Plan

**Type** : 3BHK + 3T

**Unit No.** : D103, D203, D303, D403

**Size** : 1381 sft

Key Plan

**Type** : 3BHK + 3T

**Unit No.** : E101, E201, E301, E401

**Size** : 1352 sft

Key Plan

: 3BHK + 3T Type

**Unit No.** : E102, E202, E302, E402

Size : 1353 sft