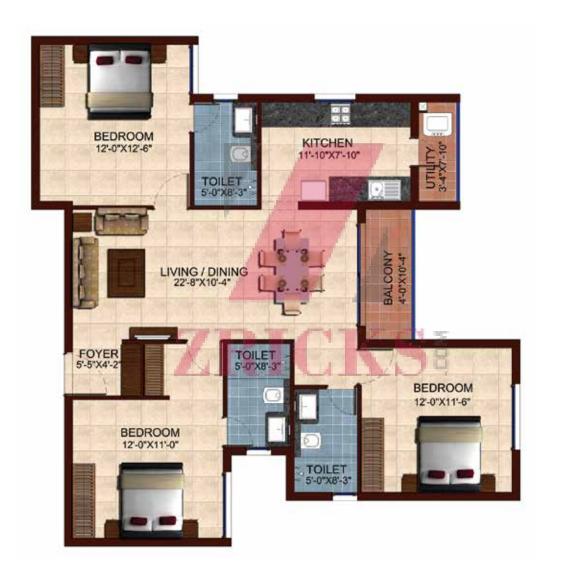

Unit No. : A102, A202, A302, A402

Size : 1367 sft

**Type** : 3BHK + 3T

**Unit No.** : A103, A203, A303, A403

**Size** : 1375 sft

Key Plan

**Type** : 3BHK + 3T

**Unit No.** : B102, B202, B302, B402

**Size** : 1385 sft

Key Plan

Type : 3BHK + 3T

Unit No. : B103, B203, B303, B403

Size : 1399 sft

**Unit No.** : C102, C202, C302, C402

**Size** : 1337 sft

Key Plan