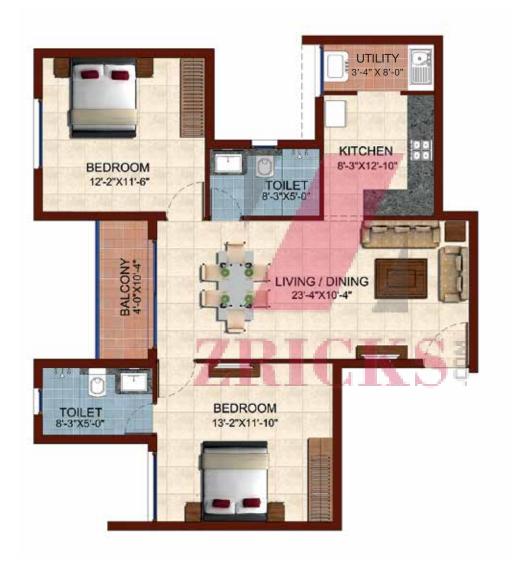

# Salient Features

- Contemporary new age architecture
- Stilt+4 design structure
- 2 & 3 BHK apartments
- 72 apartments in a prime location
- Apartments ranging from 1049 sft for a 2 BHK and 1320-1400 sft for a 3 BHK
- A serene location that's so much closer to the city
- Amenities include clubhouse, gym, party hall and swimming pool
- Covered car park
- 24 x 7 power backup
- Tiles vitrified tiles
- Fittings Parryware/Jaguar or equivalent