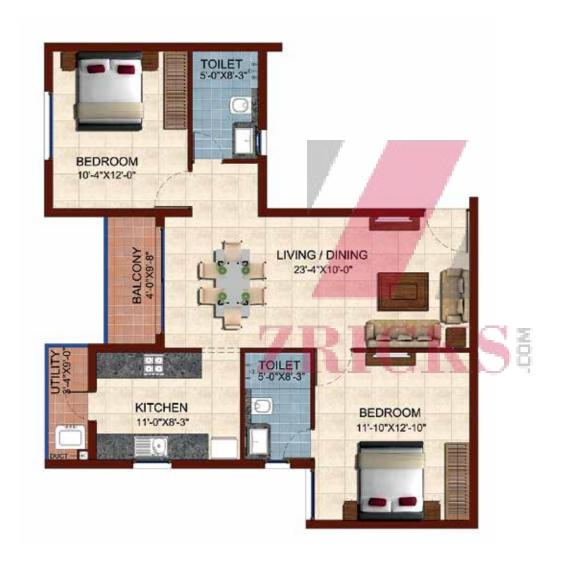

# Stilt Floor Plan

**Unit No.** : A101, A201, A301, A401

**Size** : 1062 sft

Key Plan

**Unit No.** : A104, A204, A304, A405

**Size** : 1049 sft

www.Zricks.com

**Unit No.** : B101, B201, B301, B401

**Size** : 1061 sft

Key Plan

**Unit No.** : B104, B204, B304, B405

**Size** : 1058 sft

Key Plan

**Unit No.** : C101, C201, C301, C401

**Size** : 1061 sft

Key Plan

**Unit No.** : C104, C204, C304, C405

**Size** : 1058 sft

www.Zricks.com

**Unit No.** : D101, D201, D301, D401

**Size** : 1061 sft

**Unit No.** : D104, D204, D304, D405

**Size** : 1058 sft

www.Zricks.com