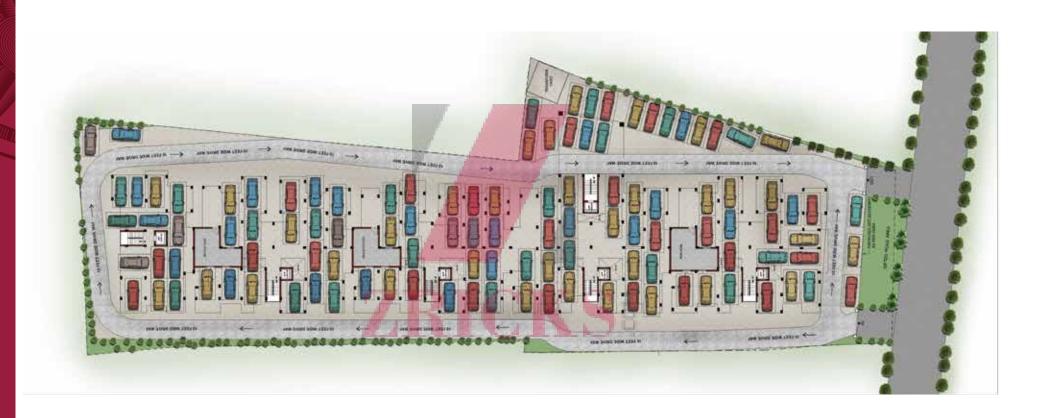

#### Others

- Overhead Tank (OHT) and Sump
- 24 x 7 power backup of up to 750 watts for all apartments
- 24 X 7 power backup for common areas
- CCTV cameras for common areas
- MS railings in balcony and staircase
- STP will be provided