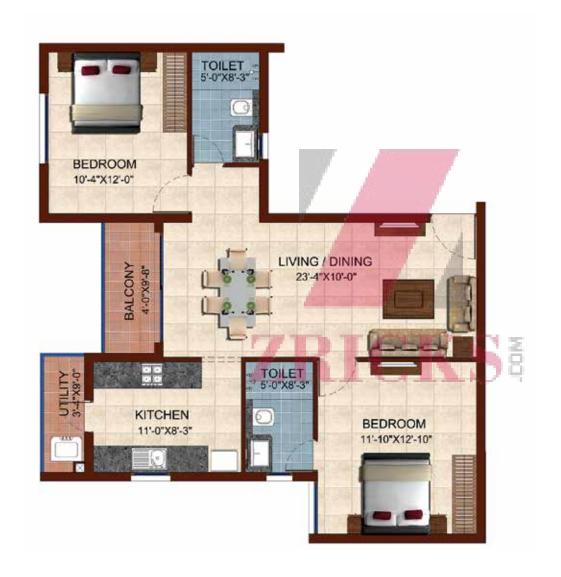

Unit No. : A102, A202, A302, A402

Size : 1367 sft

**Type** : 3BHK + 3T

**Unit No.** : A103, A203, A303, A403

**Size** : 1375 sft

Key Plan

**Type** : 3BHK + 3T

**Unit No.** : B102, B202, B302, B402

**Size** : 1385 sft

Key Plan

Type : 3BHK + 3T

Unit No. : B103, B203, B303, B403

Size : 1399 sft

**Unit No.** : C102, C202, C302, C402

**Size** : 1337 sft

Key Plan