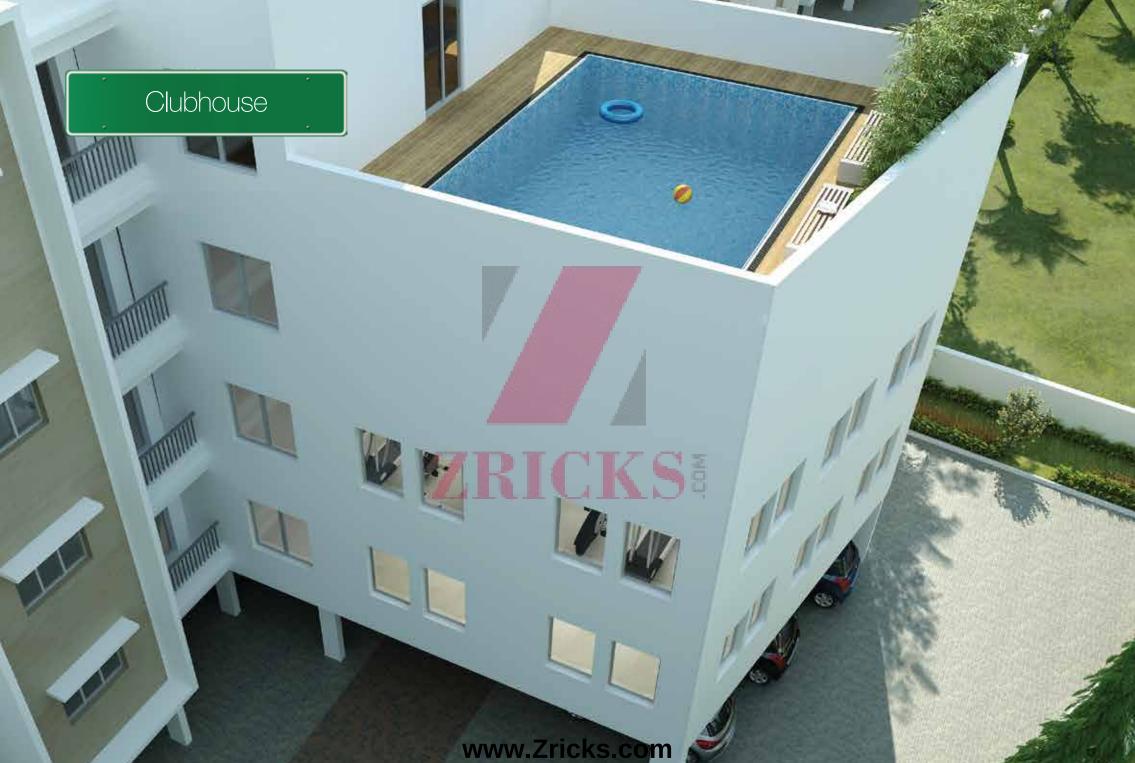

# Salient Features

- Contemporary new age architecture
- Stilt+4 design structure
- 2 & 3 BHK apartments
- 72 apartments in a prime location
- Apartments ranging from 1049 sft for a 2 BHK and 1320-1400 sft for a 3 BHK
- A serene location that's so much closer to the city
- Amenities include clubhouse, gym, party hall and swimming pool
- Covered car park
- 24 x 7 power backup
- Tiles vitrified tiles
- Fittings Parryware/Jaguar or equivalent

# Amenities

- Clubhouse
- Swimming pool
- Gym
- Indoor games room
- Multipurpose hall
- Intercom
- CCTV