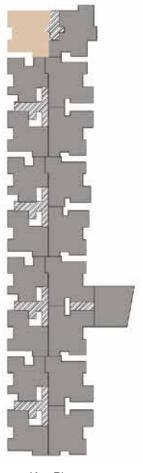

# Stilt Floor Plan

**Unit No.** : A101, A201, A301, A401

**Size** : 1062 sft

Key Plan

**Unit No.** : A104, A204, A304, A405

**Size** : 1049 sft

www.Zricks.com

**Unit No.** : B101, B201, B301, B401