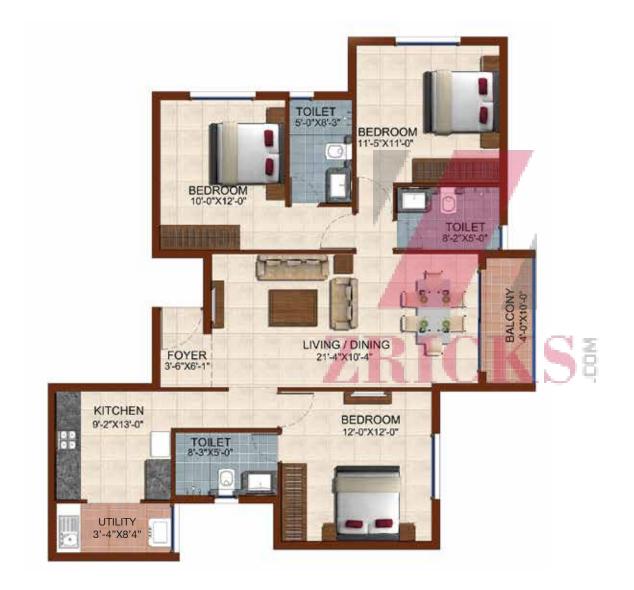

Unit No. : A102, A202, A302, A402

Size : 1367 sft

**Type** : 3BHK + 3T

**Unit No.** : A103, A203, A303, A403

**Size** : 1375 sft

Key Plan

**Type** : 3BHK + 3T

**Unit No.** : B102, B202, B302, B402