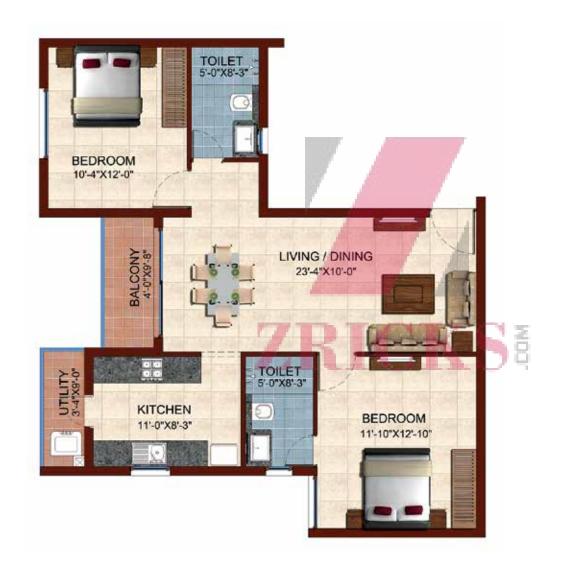

Unit No. : A102, A202, A302, A402

Size : 1367 sft

**Type** : 3BHK + 3T

**Unit No.** : A103, A203, A303, A403

**Size** : 1375 sft

Key Plan

**Type** : 3BHK + 3T

**Unit No.** : B102, B202, B302, B402

**Size** : 1385 sft

Key Plan

Type : 3BHK + 3T

Unit No. : B103, B203, B303, B403

Size : 1399 sft

**Unit No.** : C102, C202, C302, C402

**Size** : 1337 sft

Key Plan

**Type** : 3BHK + 3T

**Unit No.** : C103, C203, C303, C403

**Size** : 1320 sft

: 3BHK + 3T

Unit No.

: D102, D202, D302, D402

Size

: 1379 sft

Key Plan

**Type** : 3BHK + 3T

**Unit No.** : D103, D203, D303, D403

**Size** : 1381 sft

Key Plan

**Type** : 3BHK + 3T

**Unit No.** : E101, E201, E301, E401

**Size** : 1352 sft

Key Plan

: 3BHK + 3T Type

**Unit No.** : E102, E202, E302, E402

Size : 1353 sft