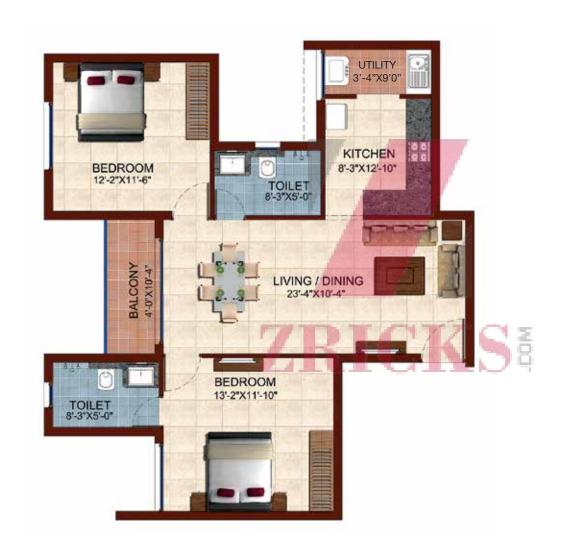

# Stilt Floor Plan

**Unit No.** : A101, A201, A301, A401

**Size** : 1062 sft

Key Plan

**Unit No.** : A104, A204, A304, A405

**Size** : 1049 sft

www.Zricks.com

**Unit No.** : B101, B201, B301, B401

**Size** : 1061 sft

Key Plan

**Unit No.** : B104, B204, B304, B405

**Size** : 1058 sft

Key Plan

**Unit No.** : C101, C201, C301, C401

**Size** : 1061 sft

Key Plan

**Unit No.** : C104, C204, C304, C405

**Size** : 1058 sft

www.Zricks.com

**Unit No.** : D101, D201, D301, D401

**Size** : 1061 sft

**Unit No.** : D104, D204, D304, D405

**Size** : 1058 sft

www.Zricks.com