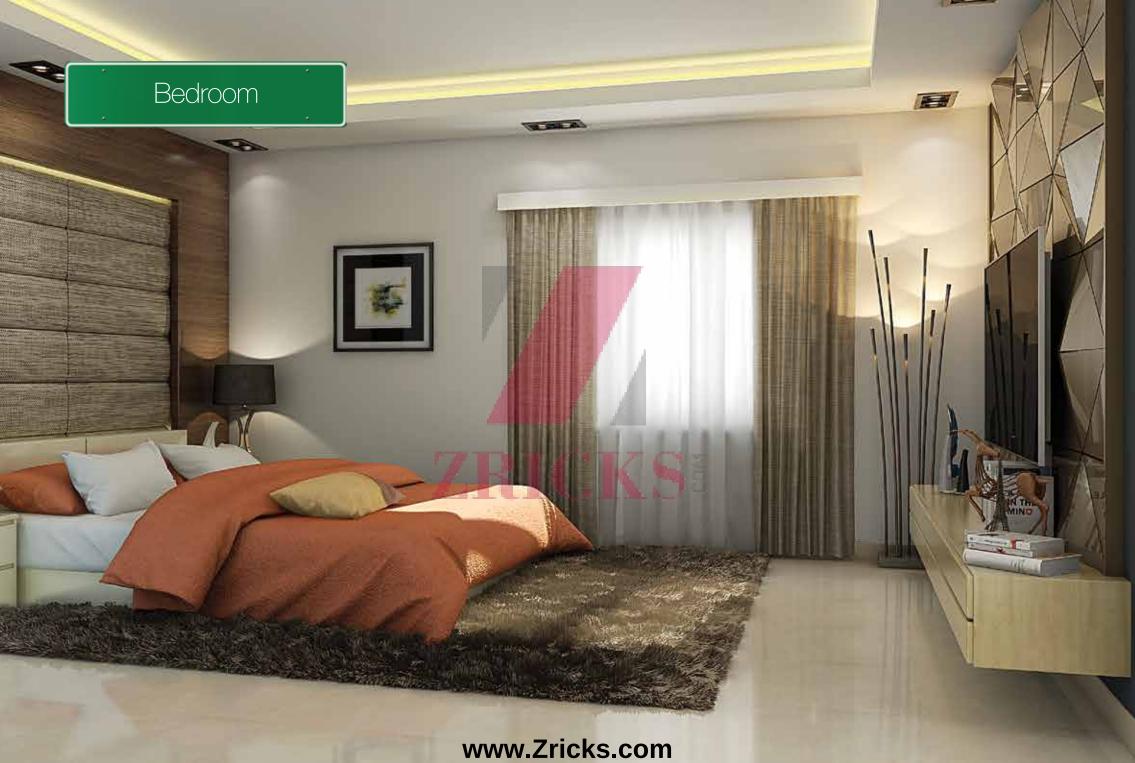

#### **Wall Finish**

- Internal wall in the living, dining, bedrooms, kitchen and lobby will be finished with 1 coat of primer, 2 coats of putty and 2 coats of plastic emulsion
- · Ceiling will be finished with cement paint
- Exterior faces of the building will be finished with 1 coat of primer and 2 coats of emulsion
- Utility & toilets will be finished with 1 coat of primer and 2 coats of cement paint
- Toilet walls will be finished with glazed ceramic tiles up to 7 feet from finished floor level
- Utility walls will be finished with glazed ceramic tiles up to 4 feet from finished floor level
- Kitchen dado tiles up to 2 feet height from granite slab

#### Flooring

- Living, dining, kitchen and bedrooms will have 2 X 2 feet vitrified tile flooring
- Bathroom, balcony, private terrace and utility will have rustic finish ceramic tile
- Driveway and other areas will be laid with interlocking blocks
- Common areas, staircase will have Kota/ceramic tiles.
- Terrace floor will have thermal insulation tiles or equivalent material

#### Windows

- Windows will be UPVC panel with see-through plain glass and MS grills on inner side
- UPVC French doors with toughened glass will be provided without grills
- For ventilators, UPVC frame with suitable louvered glass panes

#### **Electrical Fittings**

- Finolex or equivalent cables and wiring
- Switches and sockets will be Anchor Roma or equivalent
- Telephone and DTH points will be provided in living and master bedroom
- Split air-conditioner points will be provided in living, master bedroom and provision in other rooms
- Modular plate switches, MCB and ELCB (Earth leakage circuit breaker) system
- USB charging port in living and master bedroom